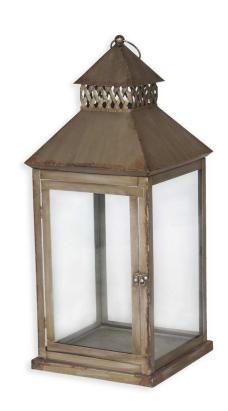

## Peak Season Meridian Outdoor Lantern

SKU: PS-5708800-0133000

MSRP: \$156.00

## Peak Season Meridian Outdoor Lantern

The Meridian lantern is rectangular in shape and comes with latch front door, open lattice design on top with carrying loop and 4 glass panels. Made of ecoated or automotive grade steel that provides for outdoor use. Hand painted with rustic bronze patina that is distressed and weathered in appearance. Place a candle inside to create an inviting atmosphere for your special outdoor area. Comes fully assembled and does not include candles.

Finish: Bronze Patina

Collection Name: Meridian Material: Ecoated Steel